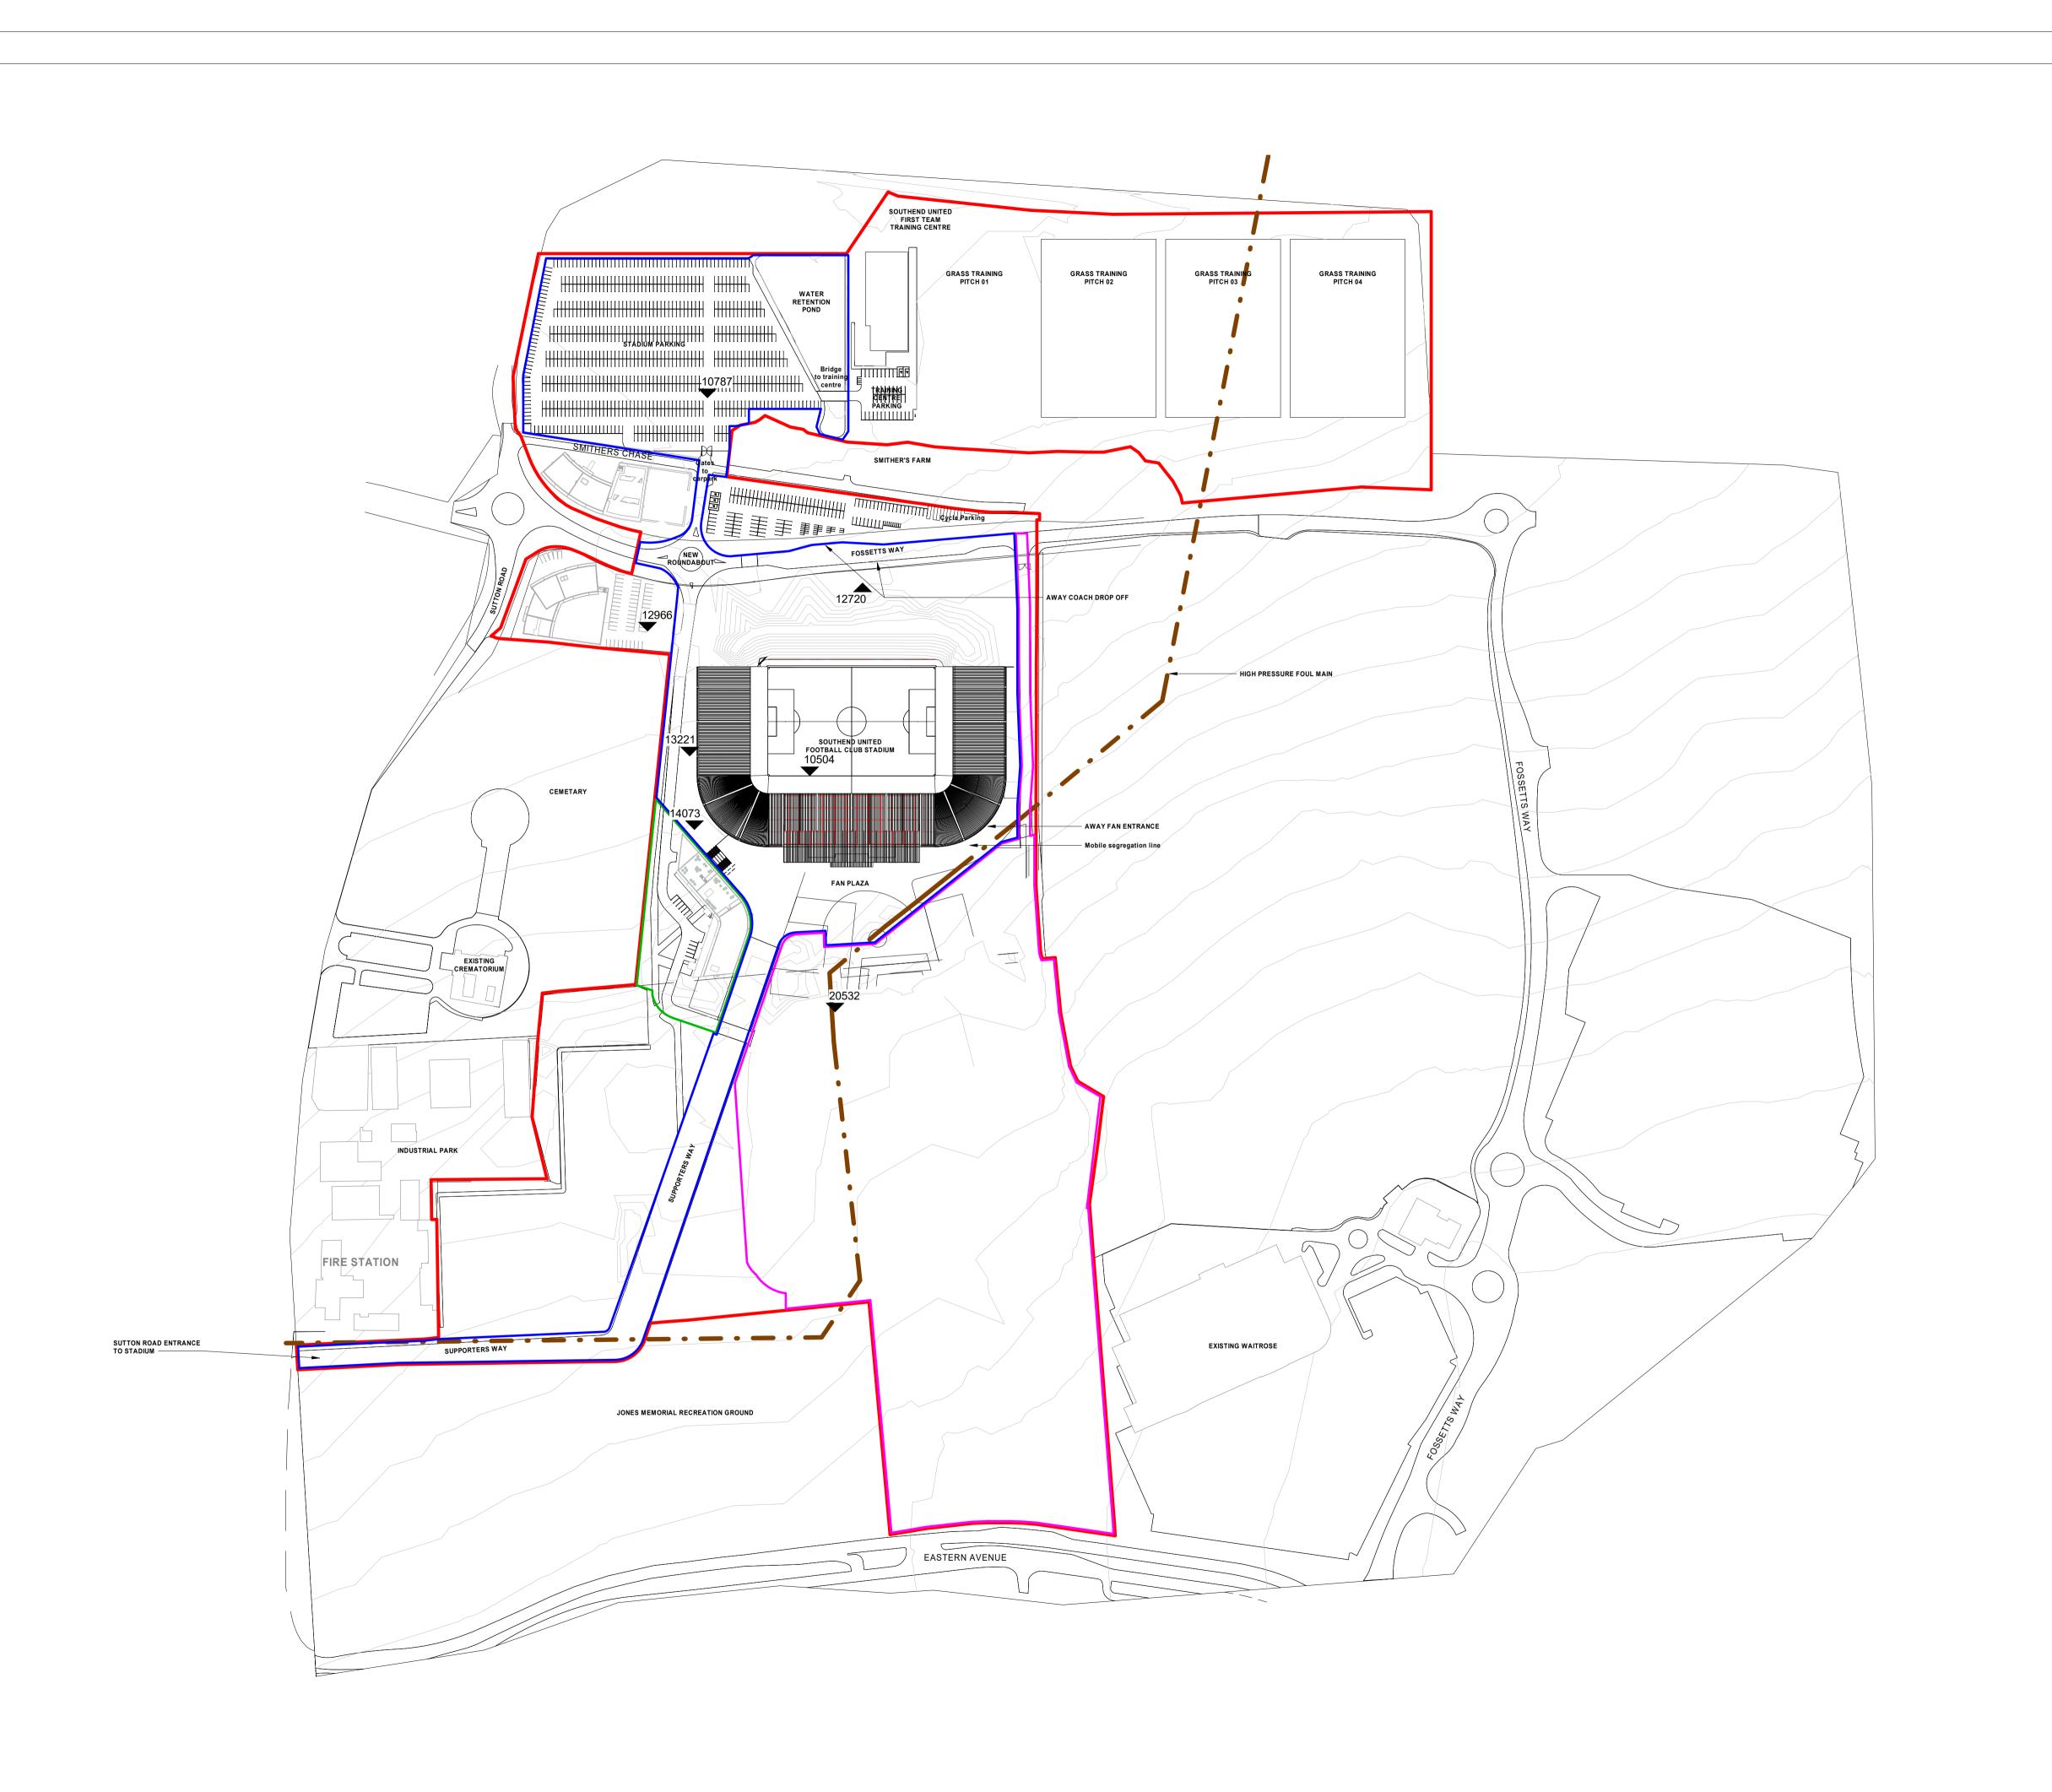

# PARKING NUMBERS PHASE ONE

## STADIUM PARKING (ROCHFORD CARPARK) NOT PART OF THIS PLANNING APPLICATION)

Standard Car Space 66 Electric Car Space 16

STADIUM NORTH CARPARK
Standard Car Space 97
Electric Car Space 25
Accessible Car Space 3
Motorcycle Space 36
Covered Cycle External 435

\*PLAZA RESIDENTIAL
Standard Car Space

Electric Car Space 19
Accessible Car Space 7
Motorcycle Space 11
Cycle Internal 56

TRAINING CENTRE
Standard Car Space
Electric Car Space
Accessible Car Space
Motorcycle Space

Cycle External

#### \* Please refer to CZWG residential plans for parking layouts.

#### LEGEND

RED LINE APPLICATION SCOPE

PHASE 1A

PHASE 1B

PHASE 1C

CLIENT

© COPYRIGHT. ALL RIGHTS RESERVED

THIS WORK IS COPYRIGHT AND CANNOT BE REPRODUCED OR COPIED IN ANY FORM OR BY ANY OTHER MEANS (GRAPHIC, ELECTRONIC OR MECHANICAL INCLUDING PHOTOCOPYING) WITHOUT THE WRITTEN PERMISSION OF POPULOUS ANY LICENSE, EXPRESS OR IMPLIED, TO USE THIS DOCUMENT FOR ANY PURPOSE WHATSOEVER IS RESTRICTED TO THE TERMS OF THE AGREEMENT OR IMPLIED AGREEMENT BETWEEN POPULOUS AND THE INSTRUCTING PARTY.

PROJECT NAME

SUFC RELOCATION

DRAWING TITLE

MASTERPLAN PHASE 01

| STATUS       |         |     |        | PROJECT No. |      |
|--------------|---------|-----|--------|-------------|------|
| FOR PLANNING |         |     |        |             | 3093 |
| DATE         |         |     | SCALE  |             | SIZE |
| 24.03.2017   |         |     | 1:2000 |             | A1   |
| DRAWN        | CHECKED | APP | ROVED  |             |      |